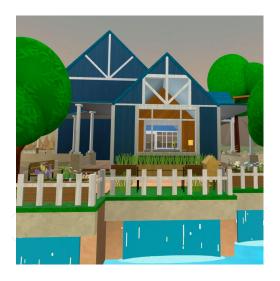

# What is the Thrive Pavilion

The Thrive Pavilion combats social isolation among older adults living at home by fostering human connections and friendships through our **member-driven** virtual reality community

# How we Connect Aging Adults Together

- Scheduled **shared virtual reality** activities and events
- Active social media on Facebook, Messenger, and Instagram