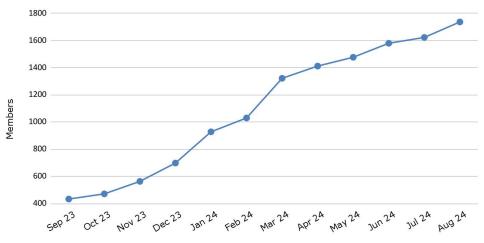

#### Monthly Membership

- 501(c)(3), Operating since **April 2022**
- 1700+ Aging adult members and growing
- Ages 55-85, living independently
- 57% Are **retired**
- 23% Have a **health condition** limiting ability to socialize physically