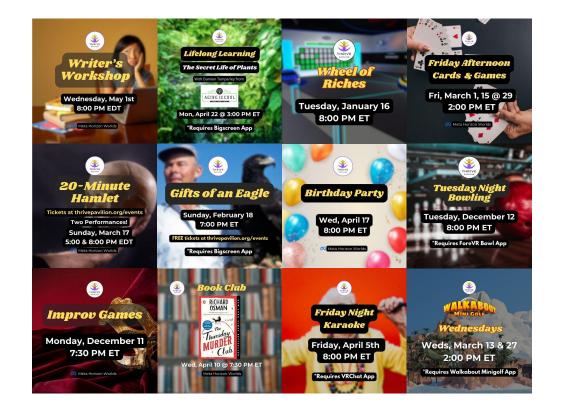

### **Activities and Events**

# How we Connect Aging Adults Together

- Scheduled **shared virtual reality** activities and events
- Active social media on Facebook, Messenger, and Instagram

#### **Monthly Interactions**

- 6000+ Social Followers
- 100+ Events and Activities
- o 300+ Posts
- o 1500+ Comments
- 3500+ Reactions
- 2000+ Chat messages
- 1000+ Emails